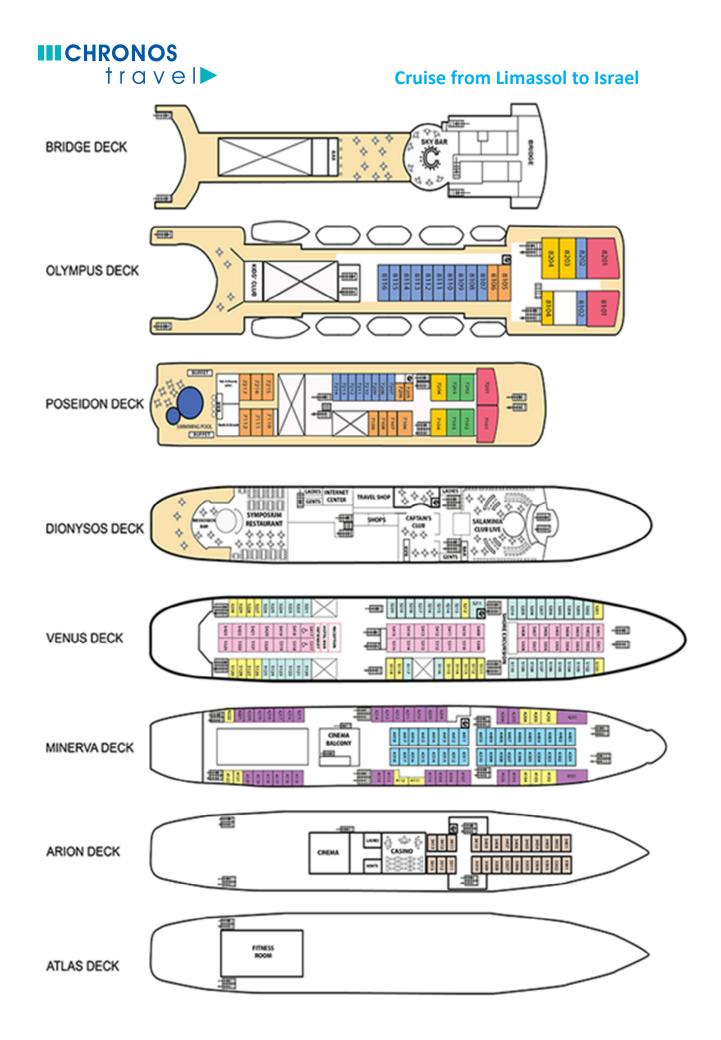

Capacity in one cabin is up to 4 persons. See colour coded deck plan below.

## Salamis Filoxenia Deck Plan

| CATEGORY | PERSONS | CABIN DESCRIPTION                                                                              | DECK             |
|----------|---------|------------------------------------------------------------------------------------------------|------------------|
| К        | 2-3-4   | Grand suite, Outside, double bed and separate sitting room with double sofa bed. Bath and W.C. | Olympus/Poseidon |
| J        | 2-3-4   | Suite, Outside, double bed and separate sitting room with double sofa bed. Bath & W.C.         | Olympus/Poseidon |
| I        | 2-3-4   | Junior Suite, Outside, 2 beds and sitting area with double sofa bed. Bath & W.C.               | Poseidon         |
| н        | 2-3-4   | Deluxe , Outside , double bed and single or double sofa<br>bed. Bath or Shower & W.C.          | Olympus/Poseidon |
| G        | 2       | Outside , 2 beds. Shower & W.C.                                                                | Olympus/Poseidon |
| F        | 2-3-4   | Outside, 2 beds and 3rd/4th berth. Shower & W.C.                                               | Venus            |
| E        | 2-3-4   | Outside 2-beds, 3rd/4th berth. Shower & W.C.                                                   | Minerva          |
| D        | 2       | Outside , double bed. Shower & W.C.                                                            | Venus/Minerva    |
| С        | 2-3-4   | Inside , 2 beds and 3rd/4th berth . Shower & W.C.                                              | Venus            |
| В        | 2-3-4   | Inside , 2 beds and 3rd/4th berth . Shower & W.C.                                              | Minerva          |
| Α        | 2-3-4   | Inside , 2 beds and 3rd/4th berth . Shower & W.C.                                              | Arion            |