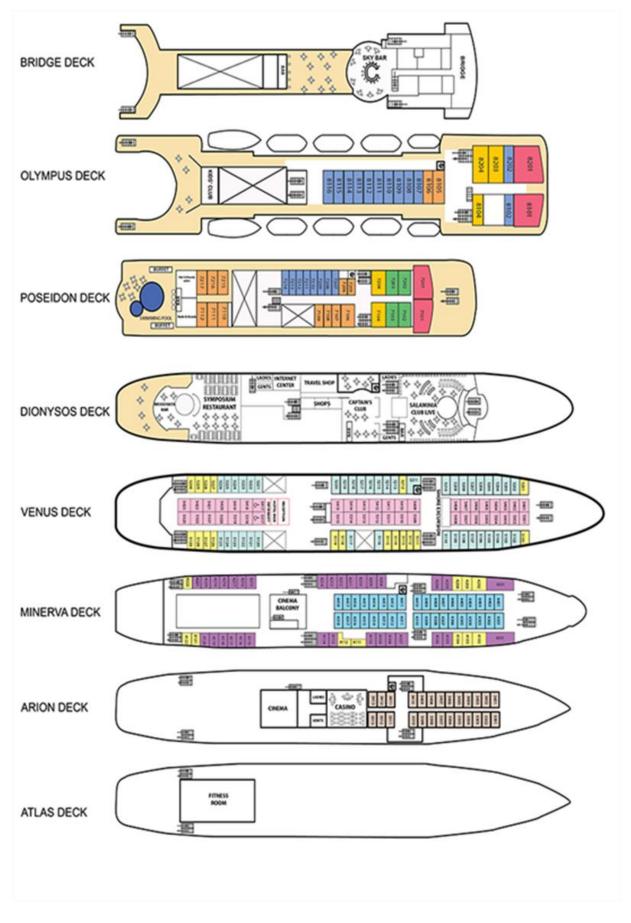

Capacity in one cabin is up to 4 persons. See colour coded deck plan below.

### Salamis Filoxenia Deck Plan

| CATEGORY | PERSONS | CABIN DESCRIPTION                                                                              | DECK             |
|----------|---------|------------------------------------------------------------------------------------------------|------------------|
| К        | 2-3-4   | Grand suite, Outside, double bed and separate sitting room with double sofa bed. Bath and W.C. | Olympus/Poseidon |
| J        | 2-3-4   | Suite, Outside, double bed and separate sitting room with double sofa bed. Bath & W.C.         | Olympus/Poseidon |
| I        | 2-3-4   | Junior Suite, Outside, 2 beds and sitting area with double sofa bed. Bath & W.C.               | Poseidon         |
| н        | 2-3-4   | Deluxe , Outside , double bed and single or double sofa bed. Bath or Shower & W.C.             | Olympus/Poseidon |
| G        | 2       | Outside , 2 beds. Shower & W.C.                                                                | Olympus/Poseidon |
| F        | 2-3-4   | Outside , 2 beds and 3rd/4th berth. Shower & W.C.                                              | Venus            |
| E        | 2-3-4   | Outside 2-beds, 3rd/4th berth. Shower & W.C.                                                   | Minerva          |
| D        | 2       | Outside , double bed. Shower & W.C.                                                            | Venus/Minerva    |
| С        | 2-3-4   | Inside , 2 beds and 3rd/4th berth . Shower & W.C.                                              | Venus            |
| В        | 2-3-4   | Inside , 2 beds and 3rd/4th berth . Shower & W.C.                                              | Minerva          |
| Α        | 2-3-4   | Inside , 2 beds and 3rd/4th berth . Shower & W.C.                                              | Arion            |