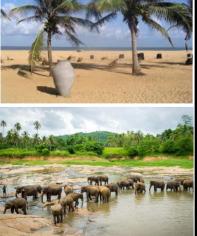

## **Itinerary**

Day 1: Arrive Colombo meet at the airport the guide and transfer to the Hotel in Negambo approx. ½ hour drive . Dinner and overnight.

Day 2: This morning after breakfast proceed to Kandy approx. 3 ½ hours drive. On the way visit the Pinnawala Elephant Orphanage and Mawanalla spice garden. Check in at the Hotel, in the evening you can visit the Temple of tooth relic that is believed that the left canine is the tooth of Budha himself. Dinner and overnight.