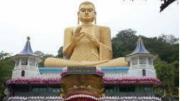

## **Itinerary**

Day 1: Arrive Colombo meet at the airport the guide and transfer to the Hotel in Negambo approx. ½ hour drive . Dinner and overnight.

Day 2: This morning after breakfast proceed to Kandy approx. 3 ½ hours drive. On the way visit the Pinnawala Elephant Orphanage and Mawanalla spice garden. Check in at the Hotel, in the evening you can visit the Temple of tooth relic that is believed that the left canine is the tooth of Budha himself. Dinner and overnight.